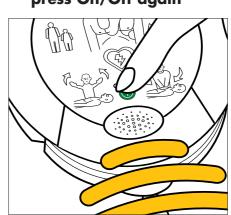

3. Remove from carry case and place AED and Pad-Pak flat on a table

4. Insert Pad-Pak

⚠ DO NOT pull green tab during set-up

5. Press On/Off, confirm you hear English and press On/Off again

6. Check that status indicator is flashing green