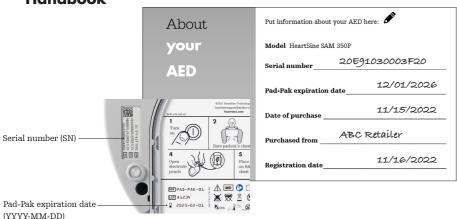

# **2**A

# Set up

## Quick start guide

SAM 350P AED

### Set up Your AED



heartsine.com/videos

### 1. Watch the video

### 2. Unpack







Set-up Insert (Battery and electrode cartridge)



User Handbook



**2C** 

Maintain

Quick start guide

**Quick Start** Guides





Important notice plus Warranty Registration Card



3. Remove from carry case and place AED and Pad-Pak flat on a table



4. Insert Pad-Pak

⚠ DO NOT pull green tab during set-up



5. Press On/Off, confirm you hear English and press On/Off again



6. Check that status indicator is flashing green



Set up your AED Quick start guide

Set up your AED Quick start guide

### 7. Write AED information on inside front cover of User Handbook



## 9. Watch training videos Read guides 2B, 2C and User Handbook



### 8. Register your AED online or by mail



## 10. Place AED, instructions, scissors and razor in carry case



### 11. Store your AED with Pad-Pak inserted - your AED is ready for use!



# Please watch videos: heartsine.com/videos

### heartsine.com

For detailed instructions, please read the User Handbook included with your AED.

### For further information contact us at heartsinesupport@stryker.com or visit our website at heartsine.com



The absence of a product, feature, or service name, or logo from this list does not constitute a waiver of Stryker's trademark or other intellectual property rights concerning that name or logo.

Please report any serious incident that occurs with this device to HeartSine Technolo