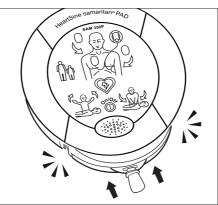

3. Remove from carry case and place AED and Pad-Pak flat on a table

4. Insert Pad-Pak

⚠ DO NOT pull green tab during set-up

5. Press On/Off, confirm you hear English and press On/Off again

6. Check that status indicator is flashing green