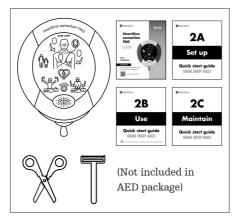

### 2. Unpack

Set-up Insert (Battery and electrode cartridge)

User Handbook

**2C** 

Maintain

Quick start guide

**Quick Start** Guides

Important notice plus Warranty Registration Card

## 9. Watch training videos Read guides 2B, 2C and User Handbook

## 10. Place AED, instructions, scissors and razor in carry case