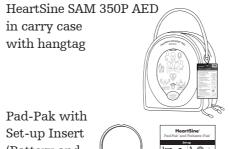

### 2. Unpack

Set-up Insert (Battery and electrode cartridge)

User Handbook

**2C** 

Maintain

Quick start guide

**Quick Start** Guides

Important notice plus Warranty Registration Card

3. Remove from carry case and place AED and Pad-Pak flat on a table

4. Insert Pad-Pak

⚠ DO NOT pull green tab during set-up

5. Press On/Off, confirm you hear English and press On/Off again

6. Check that status indicator is flashing green