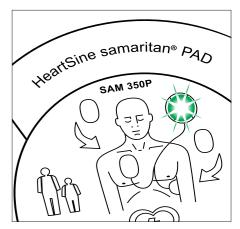

3. Remove from carry case and place AED and Pad-Pak flat on a table

4. Insert Pad-Pak

⚠ DO NOT pull green tab during set-up

5. Press On/Off, confirm you hear English and press On/Off again

6. Check that status indicator is flashing green