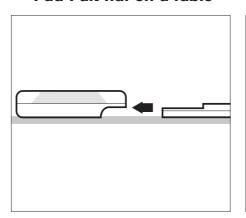

3. Remove from carry case and place AED and Pad-Pak flat on a table

4. Insert Pad-Pak

⚠ DO NOT pull green tab during set-up

5. Press On/Off, confirm you hear English and press On/Off again

6. Check that status indicator is flashing green